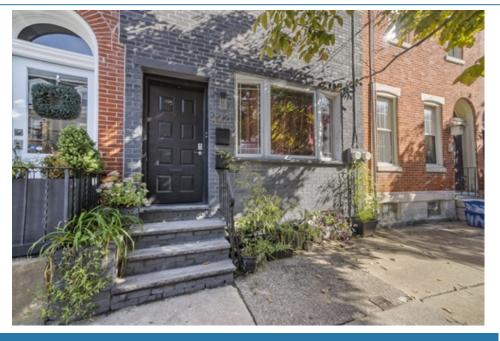

## \$ 319,900

Welcome home to 2221 Fitzwater St unit #2. This tastefully renovated one bedroom plus den condo comes with coveted 1 car parking and is located in the heart of Graduate Hospital on a beautiful tree-lined street. Enter through the private staircase and up to the third floor unit which features gorgeous hardwood floors throughout and neutral paint. The flexible main living space is sun drenched with southern light and features two ceiling fans and two great storage closets. This double-room can be separated using the pocket doors, making this space flexible for a home office or additional guest suite. A gorgeous kitchen welcomes you featuring white shaker style cabinetry, stainless steel appliances, dark granite countertops and a breakfast bar with extra storage and an area for two stools. The bedroom is located in the rear of the unit and features two windows, a ceiling fan, and a closet. The bathroom offers classic white and black tile in the tub/shower area, a modern vanity with storage, a fan, light speaker combo plus a medicine cabinet. A utility closet houses the mechanicals for the unit including a fully vented front-loading washer/drver. A ladder style staircase with hatch has been