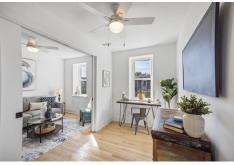

## \$ 319,900

Welcome home to 2221 Fitzwater St unit #2. This tastefully renovated one bedroom plus den condo comes with coveted 1 car parking and is located in the heart of Graduate Hospital on a beautiful tree-lined street. Enter through the private staircase and up to the third floor unit which features gorgeous hardwood floors throughout and neutral paint. The flexible main living space is sun drenched with southern light and features two ceiling fans and two great storage closets. This double-room can be separated using the pocket doors, making this space flexible for a home office or additional guest suite. A gorgeous kitchen welcomes you featuring white shaker style cabinetry, stainless steel appliances, dark granite countertops and a breakfast bar with extra storage and an area for two stools. The bedroom is located in the rear of the unit and features two windows, a ceiling fan, and a closet. The bathroom offers classic white and black tile in the tub/shower area, a modern vanity with storage, a fan, light speaker combo plus a medicine cabinet. A utility closet houses the mechanicals for the unit including a fully vented front-loading washer/drver. A ladder style staircase with hatch has been