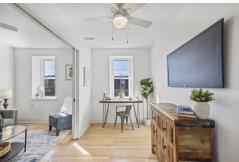

## \$ 319,900

Welcome home to 2221 Fitzwater St unit #2. This tastefully renovated one bedroom plus den condo comes with coveted 1 car parking and is located in the heart of Graduate Hospital on a beautiful tree-lined street. Enter through the private staircase and up to the third floor unit which features gorgeous hardwood floors throughout and neutral paint. The flexible main living space is sun drenched with southern light and features two ceiling fans and two great storage closets. This double-room can be separated using the pocket doors, making this space flexible for a home office or additional guest suite. A gorgeous kitchen welcomes you featuring white shaker style cabinetry, stainless steel appliances, dark granite countertops and a breakfast bar with extra storage and an area for two stools. The bedroom is located in the rear of the unit and features two windows, a ceiling fan, and a closet. The bathroom offers classic white and black tile in the tub/shower area, a modern vanity with storage, a fan, light speaker combo plus a medicine cabinet. A utility closet houses the mechanicals for the unit including a fully vented front-loading washer/drver. A ladder style staircase with hatch has been